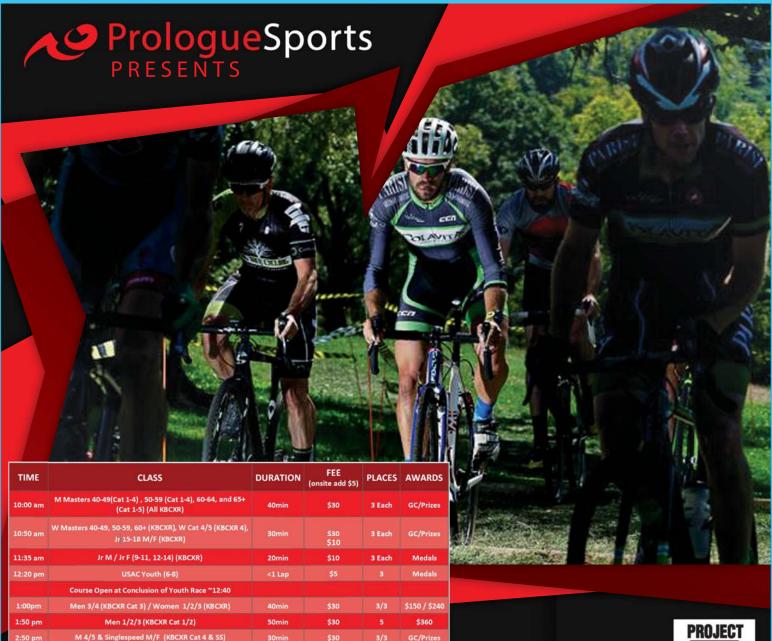

#### REGISTRATION

Race day registration begins at 9am and closes 30min before each race. Online registration \$30 (usacycling.org). Junior races are \$10. Youth USAC races are \$5. Add \$5 for onsite registration. Additional same-day races entered are \$10. Checks made payable to: Prologue Sports Management. Onsite registrants will line-up behind online registrants. Register early for a

#### **(BCXR / KBCXT SERIES OPENER**

Prologue Cross serves as the 2017 KBCXR/KBCXT Series opener, Individual and team points will be awarded towards the KBCXR/KBCXT per the 2017 KCA KBCXR/KBCXT rules. 2016 KBCXR winners receive one free entry in this race and should contact us for their discount code.