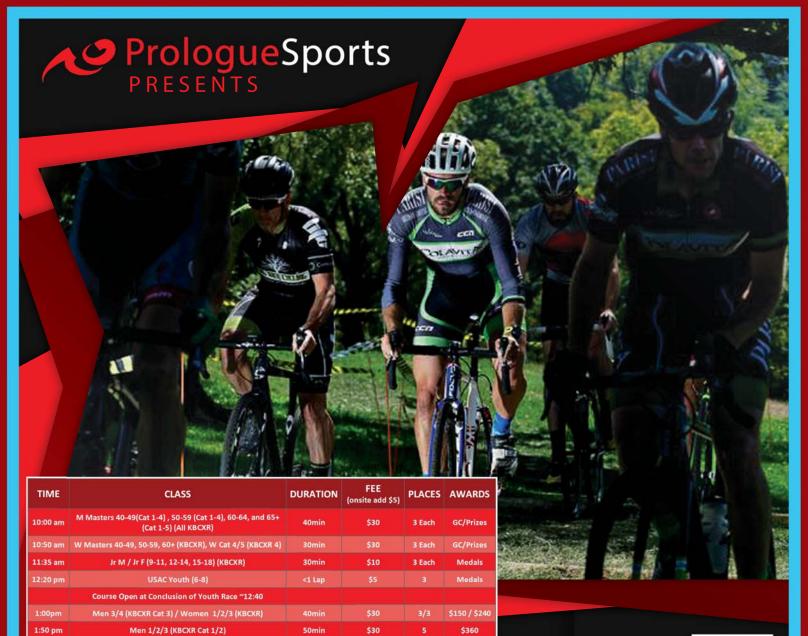

#### RACE REGISTRATION

Race day registration begins at 9am and closes 30min before each race. Online registration \$30 (usacycling.org). Junior races are \$10. Youth USAC races are \$5. Add \$5 for onsite registration. Additional same-day races entered are \$10. Checks made payable to: Prologue Sports Management. Onsite registrants will line-up behind online registrants. Register early for a